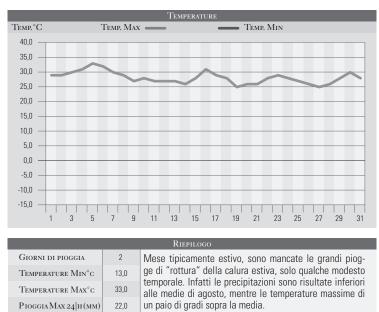

## Agosto 1979

|             |       |      |           | 10031019/9                                 |
|-------------|-------|------|-----------|--------------------------------------------|
| Giorno<br>I | T.min |      | Prec.(mm) | Osservazioni<br>Poco nuvoloso              |
|             | 17,0  | 29,0 |           |                                            |
| 2           | 17,0  | 29,0 |           | Sereno                                     |
| 4           | 18,0  | 30,0 |           | Sereno                                     |
|             | 19,0  | 31,0 |           | Sereno                                     |
| 5           | 20,0  | 33,0 |           | Sereno caldo                               |
| 6           | 20,0  | 32,0 |           | Sereno                                     |
| 7           | 21,0  | 30,0 |           | Poco nuvoloso                              |
| 8           | 21,0  | 29,0 |           | Nuvoloso-sereno                            |
| 9           | 17,0  | 27,0 | 12,0      | Temporali locali e rovesci                 |
| 10          | 16,0  | 28,0 |           | Nuvoloso, rovesci sparsi                   |
| ΙI          | 13,0  | 27,0 |           | Nuvoloso                                   |
| I 2         | 14,0  | 27,0 |           | Poco nuvoloso                              |
| 13          | 14,0  | 27,0 |           | Poco nuvoloso                              |
| 14          | 16,0  | 26,0 |           | Poco nuvoloso-variabile                    |
| 15          | 17,0  | 28,0 |           | Sereno                                     |
| 16          | 18,0  | 31,0 |           | Sereno                                     |
| 17          | 18,0  | 29,0 |           | Variabile, rovesci sparsi                  |
| 18          | 16,0  | 28,0 |           | Variabile, peggioramento verso sera        |
| 19          | 14,0  | 25,0 | 22,0      | Nuvoloso-temporali sparsi anche intensi    |
| 20          | 15,0  | 26,0 |           | Variabile, ancora qualche pioggia sparsa   |
| 2 I         | 15,0  | 26,0 |           | Variabile, verso il miglioramento          |
| 22          | 16,0  | 28,0 |           | Poco nuvoloso                              |
| 23          | 16,0  | 29,0 |           | Poco nuvoloso                              |
| 24          |       | 28,0 |           | Variabile                                  |
| 25          | 15,0  | 27,0 |           | Variabile                                  |
| 26          | 14,0  | 26,0 |           | Nuvoloso, qualche temporale sull'Appennino |
| 27          |       | 25,0 |           | Nuvoloso da ovest                          |
| 28          | 14,0  | 26,0 |           | Nuvoloso, miglioramento                    |
| 29          | 15,0  | 28,0 |           | Poco nuvoloso                              |
| 30          | 16,0  | 30,0 |           | Sereno                                     |
| 31          | 16,0  | 28,0 |           | Sereno, ventilazione da est                |
| Med.Tot.    | 16,5  | 28,2 | 34,0      |                                            |