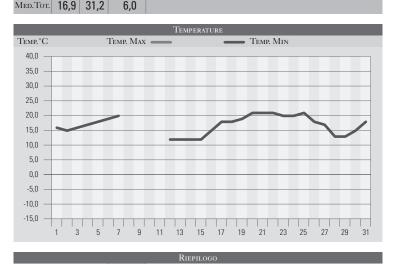

## Luglio 2004

| Correction | Т          | Т    | D( )      | 0                                   |
|------------|------------|------|-----------|-------------------------------------|
| Giorno     | T.min 16,0 | 33,0 | Prec.(mm) | Osservazioni Sereno, caldo          |
| 2          | 15,0       | 32,0 |           | Poco nuv., venti di libeccio        |
| 3          | 16,0       | 31,0 |           | Poco nuvoloso                       |
| 4          | 17,0       | 34,0 |           | Sereno, temp. In aumento            |
| 5          | 18,0       | 33,0 |           | Sereno                              |
| 6          | 19,0       | 37,0 |           | Sereno, afoso                       |
| 7          | 20,0       | 37,0 |           | Poco nuvoloso                       |
| 8          | 20,0       | 34,0 |           | Velato, temp. In diminuzione        |
| 9          |            | 29,0 |           | Variabile, piovaschi il pomeriggio  |
| 10         |            | 27,0 |           | Sereno, fresco e secco              |
| II         |            | 26,0 |           | Poco nuvoloso                       |
| 12         | 12,0       | 24,0 | 6,0       | Variabile con temporali, calo temp. |
| 13         | 12,0       | 24,0 | 0,0       | Poco nuvoloso, giornata luminosa    |
| 14         | 12,0       | 26,0 |           | Poco nuvoloso                       |
| 15         | 12,0       | 31,0 |           | Sereno                              |
| 16         | 15,0       | 32,0 |           | Sereno                              |
| 17         | 18,0       | 33,0 |           | Sereno                              |
| 18         | 18,0       | 33,0 |           | Sereno                              |
| 19         | 19,0       | 34,0 |           | Sereno, giornata calda              |
| 20         | 21,0       | 34,5 |           | Sereno-Incendi nei boschi umbri     |
| 21         | 21,0       | 35,5 |           | Sereno                              |
| 22         | 21,0       | 36,5 |           | Sereno, caldo torrido               |
| 23         | 20,0       | 38,0 |           | Sereno, caldo (umidità al 35%)      |
| 24         | 20,0       | 37,0 |           | Poco nuvoloso                       |
| 25         | 21,0       | 26,0 |           | Poco nuv., venti di tramontana      |
| 26         | 18,0       | 25,0 |           | Tempo da nord, fresco e secco       |
| 27         | 17,0       | 26,0 |           | Sereno                              |
| 28         | 13,0       | 26,0 |           | Sereno, temperature fresche         |
| 29         | 13,0       | 28,0 |           | Sereno                              |
| 30         | 15,0       | 31,0 |           | Sereno-isolati temporali di calore  |
| 31         | 17,0       | 33,0 |           | Poco nuvoloso, rovesci sparsi       |
| Мер.Тот.   | 16.9       | 31 2 | 6.0       |                                     |

GIORNI DI PIOGGIA

Temperature  $\mathrm{Min}^{\circ}\mathrm{c}$ 

Temperature Max°C Pioggia Max 24|H (mm) 1 12,0

38,0

6,0

Mese caldo con il picco di 38°C raggiunti il giorno 23. Si segnala, inoltre, la pressoché assenza di piogge.